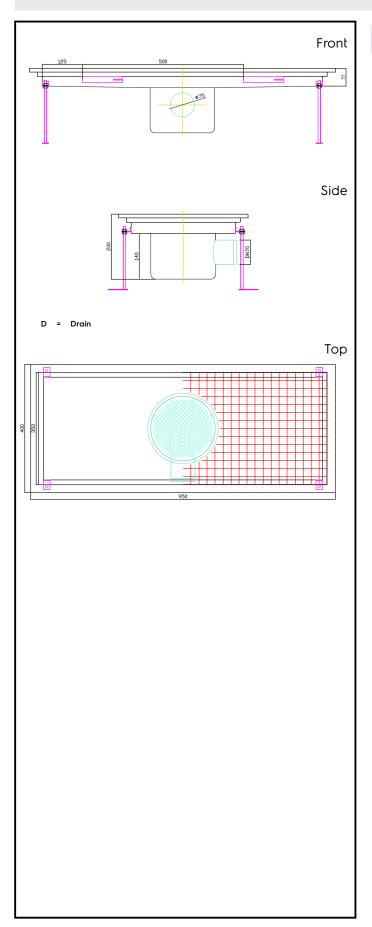

Floor Drains and Collecting Tanks Floor Drain with Stainless Steel Grate and Central Drain - Horizontal outlet 400x950 mm

| ITEM #  |  |  |
|---------|--|--|
| MODEL # |  |  |
| NAME #  |  |  |
| SIS #   |  |  |
|         |  |  |
| AIA #   |  |  |

328067 (FDD40100)

Floor Drainage Channel with stainless steel grate, central drain - horizontal outlet, 400x950

## **Key Information:**

External dimensions, Width:

328067 (FDD40100)950 mmExternal dimensions, Depth:400 mmExternal dimensions, Height:200 mmNet weight:15 kg